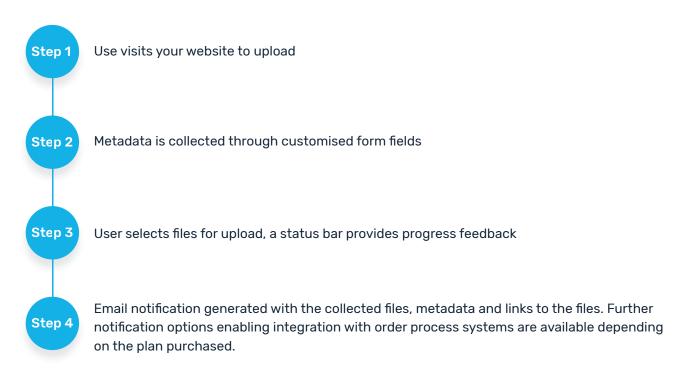

#### **How it works**

#### **Outline**

A Maytech widget embeds a fast and secure file upload facility into your corporate website, customised to capture any form field metadata you require simultaneously with the files.

An automated notification is triggered on upload and files are written to a logical folder structure you define. File transfers through the widget support strong security and compliance credentials and provide a detailed audit trail.

#### **Upload Notifications**

Email notifications (to one or many recipients) are triggered when an upload completes, the mail is composed of:

- An optional text header
- The list of files uploaded (with links to download)
- The form data including data entered interactively or passed to hidden fields from URL parameters